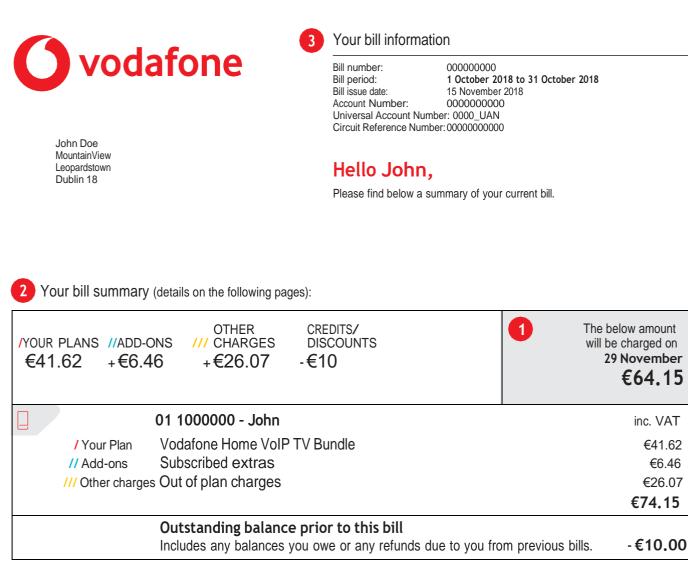

# 3 Your bill information

**Bill number** – this is the unique bill number which will assist you in identifying a specific bill should you have a query.

Bill period – this is the period you will be charged for.

**Bill issue date** – this is the date on which the bill was issued to you.

Account number – it is useful to keep your Vodafone account number to hand when contacting Vodafone with queries or to avail of new products and services. **Universal Account Number** - this is the 8-digit number that telecom providers use to identify phone lines.

**Circuit reference number** - this is the unique identifier for your Vodafone Broadband account. A CRN is provided if you avail of our standalone broadband service which does not include a landline voice service. If you have a voice and broadband bundle from Vodafone then you will have a landline number rather than a CRN.

### 2 Your bill summary

A summary of your charges will be displayed here. The summary includes 3 sections, each one colour coded to make it simple to read.

• Your plan: this is the total amount due for your plan for the billing period. It is charged monthly in advance.

• Add-ons: this includes any additional services you subscribed to for the billing period e.g. TV multi-room monthly rental.

• Other charges: includes any additional charges incurred outside your basic plan to your account for the previous month e.g. out of bundle call charges or a new modem.

Any credit or discounts on your account will be displayed in your bill summary.

Outstanding balance prior to this bill – includes any balances you owe or any refunds due to you from previous bills.